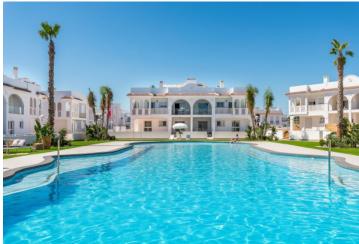

#### **DESCRIPTION**

Residential composed of apartments on 2 floors: ground floor with private garden and first floor with private roof terrace. Private residential, gated with green areas and a swimming pool.

Located in urbanization D<sup>a</sup> Pepa foreseen with all services: health center, pharmacy, supermarkets, restaurants, shops, international press, Hotel La Laguna\*\*\*\*, Spa, aquapark etc. Distance to the beach 5 km. Distance to Alicante airport 40 km.