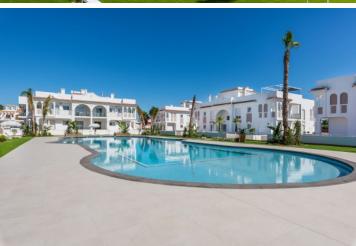

#### **DESCRIPTION**

Residential composed of apartments on 2 floors: ground floor with private garden and first floor with private roof terrace. Private residential, gated with green areas and a swimming pool.

Located in urbanization D<sup>a</sup> Pepa foreseen with all services: health center, pharmacy, supermarkets, restaurants, shops, international press, Hotel La Laguna\*\*\*\*, Spa, aquapark etc. Distance to the beach 5 km. Distance to Alicante airport 40 km.