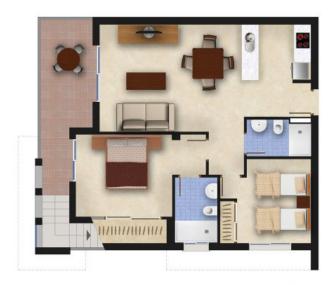

# 98 Alba Penthouse:Penthouse for sale in Doña Pepa -Quesada

82.01m<sup>2</sup> 1 77.11m<sup>2</sup> 2 2 2 1 1

Price from

#### **FEATURES**

| Total area           | 82.01 m <sup>2</sup> | Rooms          | 2 |
|----------------------|----------------------|----------------|---|
| Property area        | 77.11 m <sup>2</sup> | Bathrooms      | 2 |
| Terraces surface     | 4.9 m <sup>2</sup>   | Terraces       | 1 |
| Superficie pérgolas  | $0 \text{ m}^2$      | Pérgolas       | 0 |
| Storage room surface | $m^2$                | Storerooms     | Χ |
| Garden area          | $m^2$                | Kitchens       | 1 |
| Solarium surface     | 60 m <sup>2</sup>    | Private garage |   |
| Plot area            | $m^2$                | Swimming pool  | Χ |
|                      |                      | Lift           |   |
| Energy rating        | В                    |                |   |